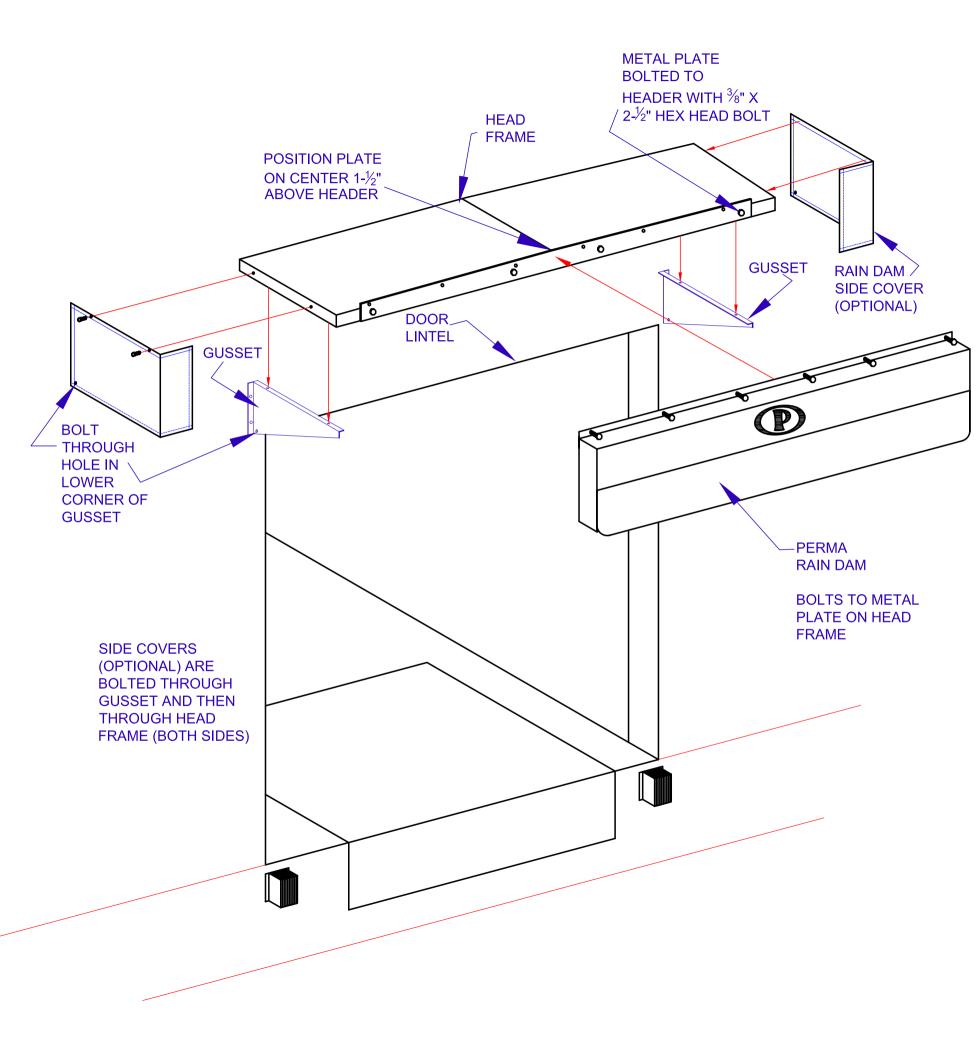

# INSTALLATION INSTRUCTIONS PERMA RAIN DAM

NOTE: Check shipping containers before releasing carrier. Notify carrier immediately upon discovering any concealed damage.

- 1. Find the centerline of the door opening and mark at top. Use head frame to find width and mark the wall, right and left for the correct position of gussets. Header frame should sit on top of gussets.
- 2. Bolt gussets to wall. Place header frame on top of gussets. Using bolts attach header frame to gussets and wall.
- 3. Bolt the Perma Rain Dam Pad to plate on front of header frame.
- 4. Place side covers over end of header frame. Bolt side cover to header frame.
- 5. Caulk around the outside of entire unit.