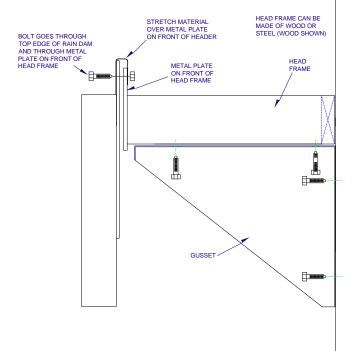

# INSTALLATION INSTRUCTIONS PERMA RAIN DAM

NOTE: Check shipping containers before releasing carrier. Notify carrier immediately upon discovering any concealed damage.

- 1. Find the centerline of the door opening and mark at top. Use head frame to find width and mark the wall, right and left for the correct position of gussets. Header frame should sit on top of gussets.
- 2. Bolt gussets to wall. Place header frame on top of gussets. Using bolts attach header frame to gussets and wall.
- 3. Bolt the Perma Rain Dam Pad to plate on front of header frame.
- 4. Place side covers over end of header frame. Bolt side cover to header frame.
- 5. Caulk around the outside of entire unit.