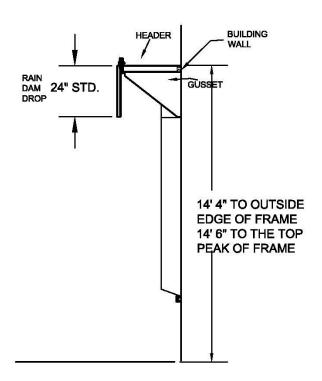

# INSTALLATION INSTRUCTIONS PERMA RAIN DAM

NOTE: Check shipping containers before releasing carrier. Notify carrier immediately upon discovering any concealed damage.

- 1. Find the centerline of the door opening and mark at top. Use head frame to find width and mark the wall, right and left for the correct position of gussets. Header frame should sit on top of gussets.
- 2. Bolt gussets to wall. Place header frame on top of gussets. Using bolts attach header frame to gussets and wall.
- 3. Bolt the Perma Rain Dam Pad to plate on front of header frame.
- 4. Place side covers over end of header frame. Bolt side cover to header frame.
- 5. Caulk around the outside of entire unit.